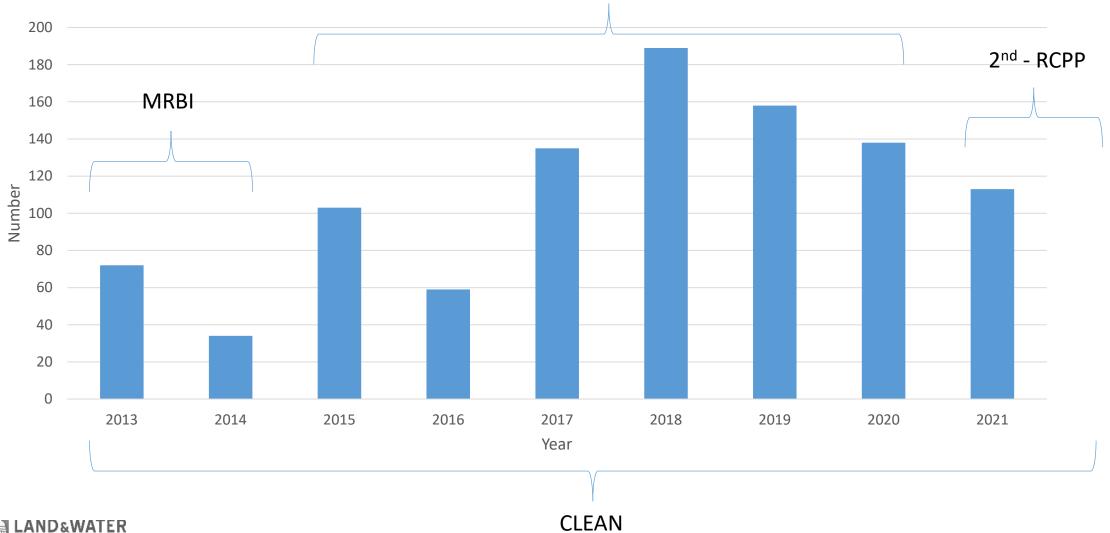

# **Practices Implemented**

1st - RCPP

#### Over 1,000 practices completed

- 100 200 practices completed annually
- structural & management
- 21,838 pounds of Phosphorus reduced towards WINS Adaptive Management
- Over \$6.2 million in cost share and \$7.1 million in staff costs
- 53,800 acres of NMPs