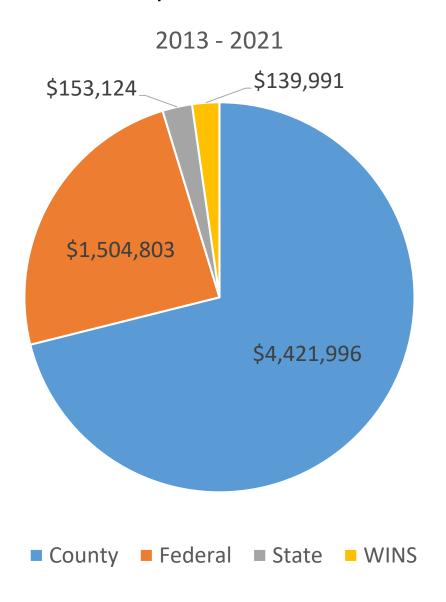

#### **Practice Cost Share**

#### Over \$6.2 million total

#### **Staff Costs**

#### Over \$7.1 million total

2013 - 2021