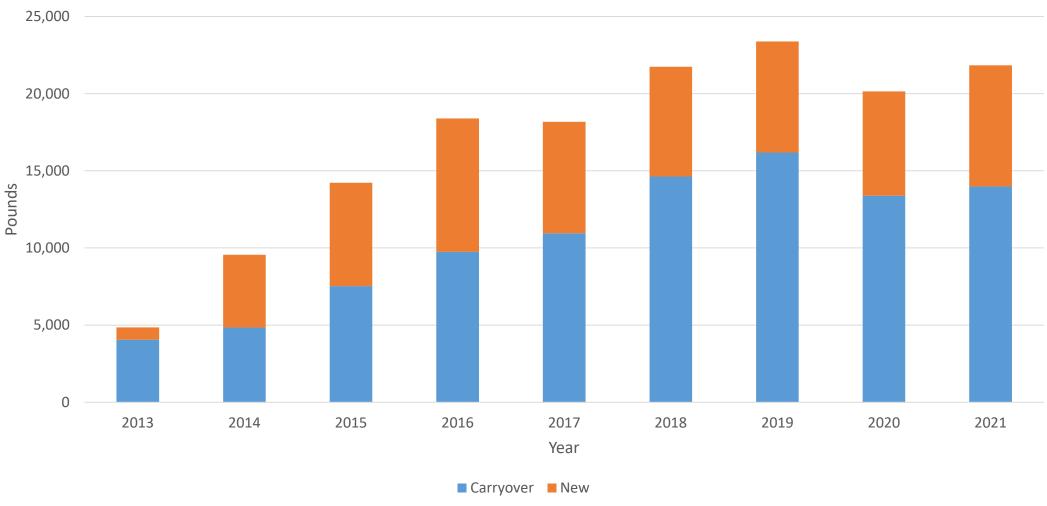

## **Pounds of Phosphorus**

#### **Pounds of Phosphorus**

\$87/Pound of Phosphorus