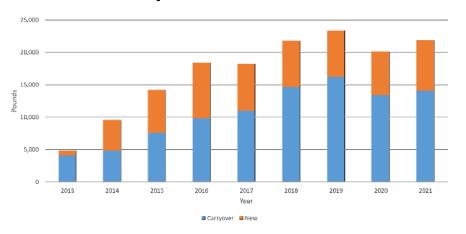

## **Pounds of Phosphorus**

#### **Pounds of Phosphorus**

\$87/Pound of Phosphorus

#### Over 1,000 practices completed

- 100 200 practices completed annually
- structural & management
- 21,838 pounds of Phosphorus reduced towards WINS Adaptive Management
- Over \$6.2 million in cost share and \$7.1 million in staff costs
- 53,800 acres of NMPs