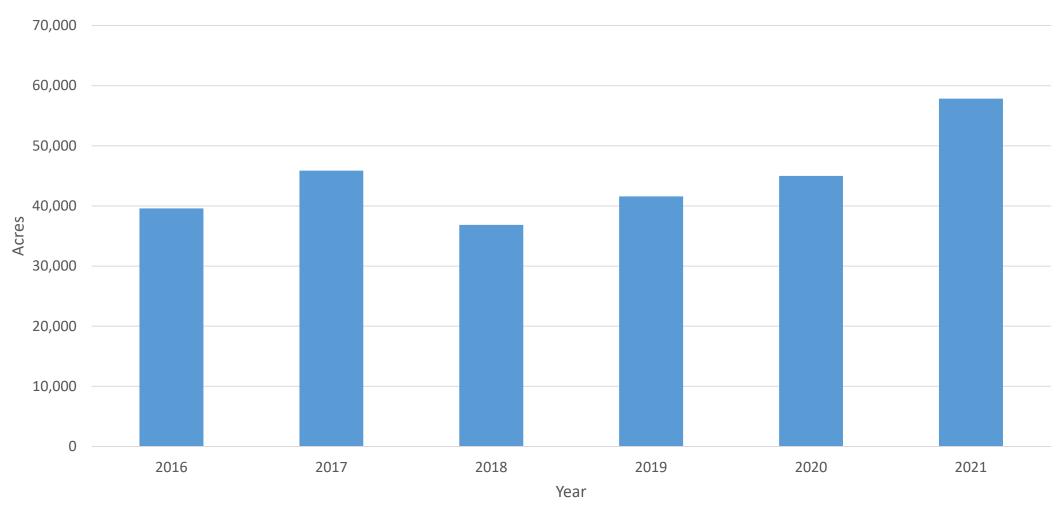

### **NMP Tracked**

#### Over 1,000 practices completed

- 100 200 practices completed annually
- structural & management
- 21,838 pounds of Phosphorus reduced towards WINS Adaptive Management
- Over \$6.2 million in cost share and \$7.1 million in staff costs
- 53,800 acres of NMPs