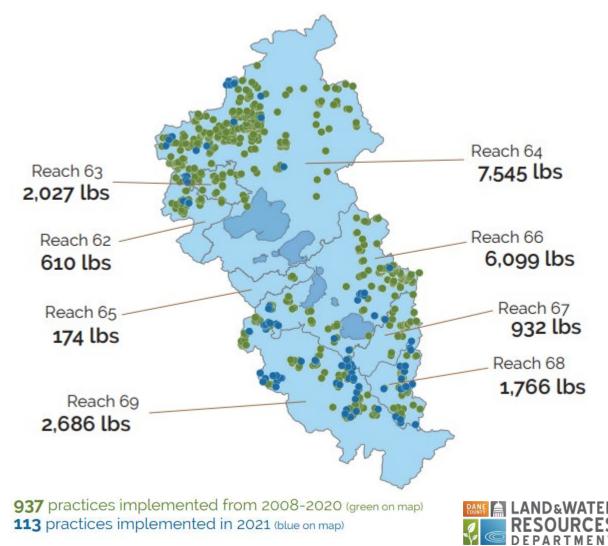

# **Practices Implemented**

1st - RCPP

#### Over 1,000 practices completed

- 100 200 practices completed annually
- structural & management
- 21,838 pounds of Phosphorus reduced towards WINS Adaptive Management
- Over \$6.2 million in cost share and \$7.1 million in staff costs
- 53,800 acres of NMPs