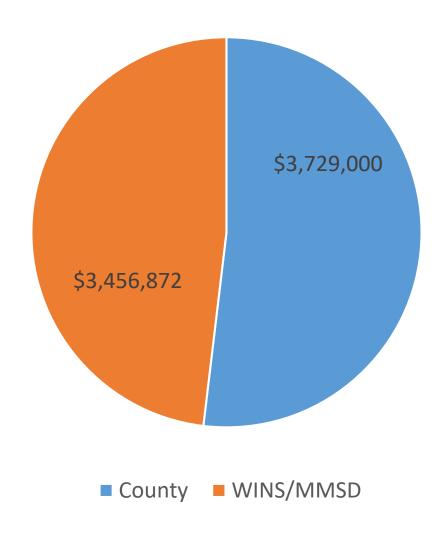

Resources
Department strives
to **protect and enhance** the
natural, cultural, and historic
resources of Dane County...

and **support** residents, communities, local governments and other agencies and organizations in their resource management and protection activities



**Extensive partner network** 



**Certified and technical staff** 



Successful funding and cost share



# **2021 Reporting Year!**











# **Practices Implemented**

1st - RCPP





### What Implementation Looks Like!

#### 50% of the work!



**Planning/Design** 



Implementation/ Construction



Certification/ Verification



Reporting



## **Pounds of Phosphorus**





#### **Practice Cost Share**





#### Over \$6.2 million total





#### **Staff Costs**





#### Over \$7.1 million total

2013 - 2021





### **Cost Per Pound of Phosphorus**



#### **Pounds of Phosphorus**



\$87/Pound of Phosphorus



### **NMP Tracked**





### **2021 Accomplishments**



#### Over 1,000 practices completed

- 100 200 practices completed annually
- structural & management
- 21,838 pounds of Phosphorus reduced towards WINS Adaptive Management
- Over \$6.2 million in cost share and \$7.1 million in staff costs
- 53,800 acres of NMPs





### **County WINS Reports**

https://lwrd.countyofdane.com/plans-studies-reports

https://lwrd.countyofdane.com/what-we-do/watershed-management/adaptive-management-wqt





#### **Future Initiatives**

4

**Demonstration Farm Network** 

















#### **Contact Information**

#### **KYLE MINKS**

WATERSHED MANAGER

PHONE:

(608) 669-1864

EMAIL:

Minks.Kyle@co