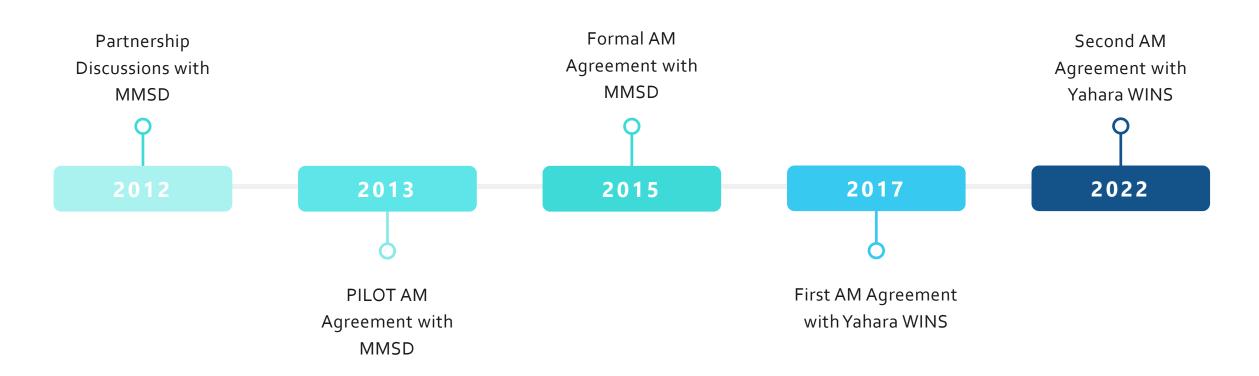

### **Partnership History**

## Why Dane County is collaborating

The Land & Water Resources
Department strives
to **protect and enhance** the
natural, cultural, and historic
resources of Dane County...

and **support** residents, communities, local governments and other agencies and organizations in their resource management and protection activities

**Extensive partner network** 

**Certified and technical staff** 

Successful funding and cost share