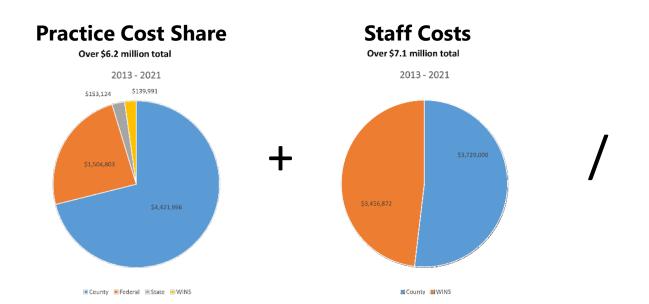

#### **Practice Cost Share**

#### Over \$6.2 million total

#### **Staff Costs**

#### Over \$7.1 million total

2013 - 2021

#### Over 1,000 practices completed

- 100 200 practices completed annually
- structural & management
- 21,838 pounds of Phosphorus reduced towards WINS Adaptive Management
- Over \$6.2 million in cost share and \$7.1 million in staff costs
- 53,800 acres of NMPs